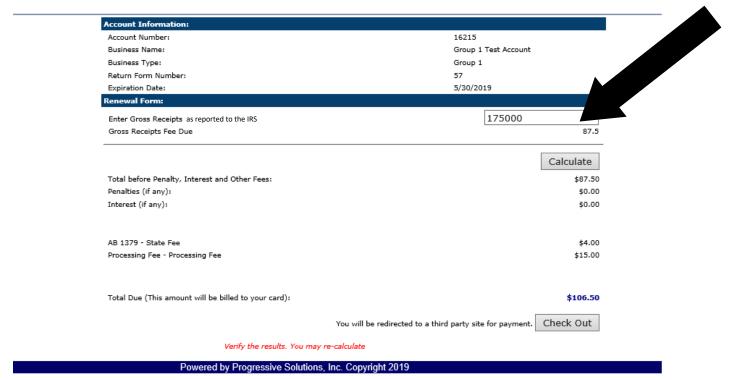

## **Calculating the Tax**

Once you enter the unit required for your business type (i.e. in this case, Gross Receipts-as reported to the IRS), click the calculate button. The tax due will calculate for you and include all necessary fees and/or penalties. Be sure to use numbers only rounded to the nearest whole dollar.